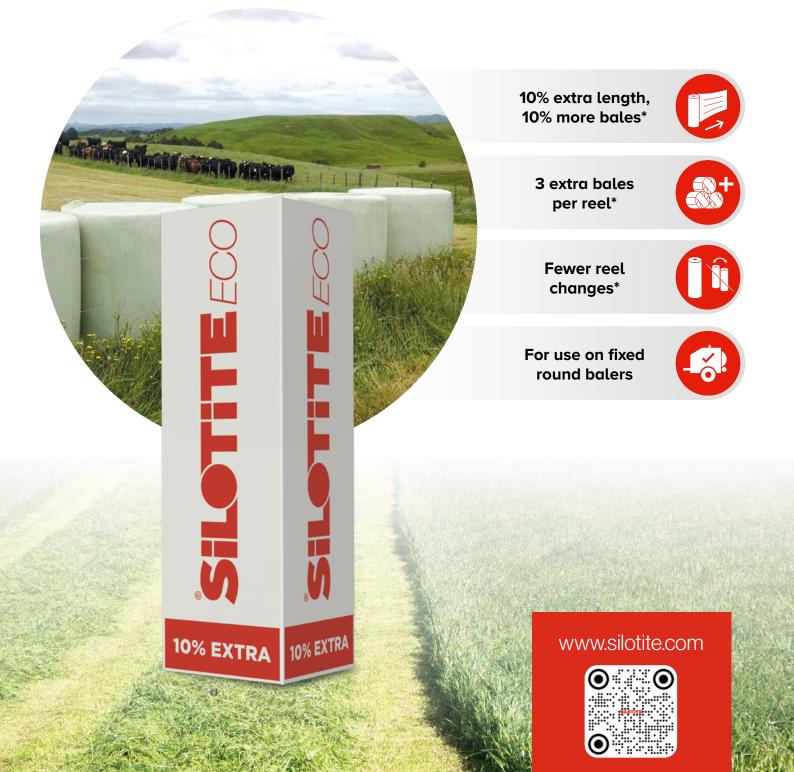

## Adding value, saving time

SilotiteECO provides an economical balewrapping solution for small to medium sized farming operations. It is a tried and tested balewrap developed for use on fixed round balers. With 10% extra length, SilotiteEco can create 3 additional bales per reel, depending on the number of layers applied.

- Extra film length > 10% more bales\*
- Fewer reel changes > time savings\*
- Extra bales per reel > cost savings\*